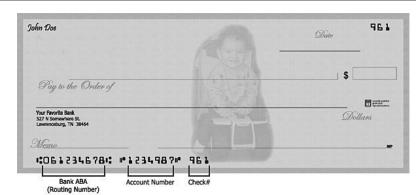

## How to Direct Deposit your Maunesha Bancshares Dividend

\*Please complete the Direct Deposit Authorization form completely.

- Complete personal information:
  - a) First name, middle name, last name, and suffix (Jr., Sr., III, etc.)
  - Last 4 of Social Security Number and date of birth; these help to verify that the correct shareholder's record is updated.
  - c) Mailing address.
  - d) Phone number(s), in case we have questions regarding your application.
  - e) E-mail address.
- 2. Complete account information:
  - a) Print Name(s) on the bank account receiving the direct deposit.
  - b) Print bank name.
  - c) Print bank contact information.
  - d) Check box for Checking or Savings account.
  - e) Print bank's nine-digit routing number. This is a nine-digit number that banks use for direct deposit purposes. You may need to call your bank to obtain the routing number.
  - f) Print bank account number. It is not necessary to include a check number.
  - g) Verify your routing and account numbers with your bank. If you provide an incorrect number, your direct deposit may be rejected or deposited into an incorrect account.
  - h) Please read the authorization before signing.
  - i) Please sign the application. We are not able to process applications that are not signed.
- 3. Canceling direct deposit:
  - a) To cancel direct deposit, you may use this form (mark Cancel Direct Deposit) and/or provide Maunesha Bancshares with a signed request.
  - b) If a dividend is direct deposited and returned from a bank because an account is no longer open, a check will be issued and mailed to the address of record.
  - c) If for any reason you need to cancel your direct deposit, you must send written notification of termination in such time and manner as to afford Maunesha Bancshares and the bank you list a reasonable opportunity to act on it prior to the distribution date.

## Dividend Direct Deposit Authorization Form

| Full name (first, middle, last, suffix):                                                                                                                                      |                                                               |                                                                                  |                                |
|-------------------------------------------------------------------------------------------------------------------------------------------------------------------------------|---------------------------------------------------------------|----------------------------------------------------------------------------------|--------------------------------|
| Last 4 of Social Security Number:                                                                                                                                             |                                                               | Date of Birth (MM/DD/YYYY): ——                                                   | 1 1                            |
| Address: Your Maunesha Bancshares mail will be sent here and can only be changed be mail may be returned.                                                                     | y written request. Remember to also update yo                 | our address with the US Postal Service                                           | ce or your Maunesha Bancshares |
| Home Phone: Work F                                                                                                                                                            | Phone:                                                        | Cell Phone:                                                                      |                                |
| Email Address:                                                                                                                                                                |                                                               |                                                                                  |                                |
| Direct Deposit                                                                                                                                                                |                                                               |                                                                                  |                                |
| Account Information:  New Set-Up  Update                                                                                                                                      | e Instructions   Cancel Direct [ *Cancellation request*       | Deposit Effective date for cances st will be processed within 11 days of receive | cellation:                     |
| Name(s) on Bank Account:                                                                                                                                                      |                                                               |                                                                                  |                                |
| Bank Name:                                                                                                                                                                    |                                                               | Bank Phone:                                                                      |                                |
| City:                                                                                                                                                                         | State:                                                        | Zip Code                                                                         | e:                             |
| Account Type: Checking Savi                                                                                                                                                   |                                                               |                                                                                  |                                |
| Bank Routing Number: *Must be 9 digits                                                                                                                                        |                                                               |                                                                                  |                                |
| Account Number:                                                                                                                                                               |                                                               |                                                                                  |                                |
| By signing below, I certify that I am an accordaccount as indicated on this form. If needed Maunesha Bancshares receives my written Maunesha Bancshares may result in the car | , I also authorize corrections termination notice. Failure to | for any errors. This auth<br>update my direct depos                              | nority remains until           |
| Signature:                                                                                                                                                                    |                                                               | Date:                                                                            |                                |
|                                                                                                                                                                               |                                                               |                                                                                  |                                |