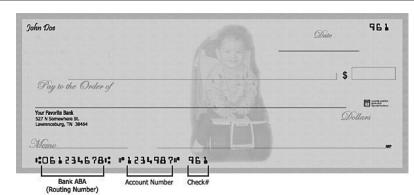

## How to Direct Deposit your Maunesha Bancshares Dividend

\*Please complete the Direct Deposit Authorization form completely.

- Complete personal information:
  - a) First name, middle name, last name, and suffix (Jr., Sr., III, etc.)
  - Last 4 of Social Security Number and date of birth; these help to verify that the correct shareholder's record is updated.
  - c) Mailing address.
  - d) Phone number(s), in case we have questions regarding your application.
  - e) E-mail address.
- 2. Complete account information:
  - a) Print Name(s) on the bank account receiving the direct deposit.
  - b) Print bank name.
  - c) Print bank contact information.
  - d) Check box for Checking or Savings account.
  - e) Print bank's nine-digit routing number. This is a nine-digit number that banks use for direct deposit purposes. You may need to call your bank to obtain the routing number.
  - f) Print bank account number. It is not necessary to include a check number.
  - g) Verify your routing and account numbers with your bank. If you provide an incorrect number, your direct deposit may be rejected or deposited into an incorrect account.
  - h) Please read the authorization before signing.
  - i) Please sign the application. We are not able to process applications that are not signed.
- 3. Canceling direct deposit:
  - a) To cancel direct deposit, you may use this form (mark Cancel Direct Deposit) and/or provide Maunesha Bancshares with a signed request.
  - b) If a dividend is direct deposited and returned from a bank because an account is no longer open, a check will be issued and mailed to the address of record.
  - c) If for any reason you need to cancel your direct deposit, you must send written notification of termination in such time and manner as to afford Maunesha Bancshares and the bank you list a reasonable opportunity to act on it prior to the distribution date.

## Dividend Direct Deposit Authorization Form

| Full name (first, middle, last, suffix):                                                                                                                                                                                                                                                                                                                                                                                             |                                                                                             |
|--------------------------------------------------------------------------------------------------------------------------------------------------------------------------------------------------------------------------------------------------------------------------------------------------------------------------------------------------------------------------------------------------------------------------------------|---------------------------------------------------------------------------------------------|
| Last 4 of Social Security Number:                                                                                                                                                                                                                                                                                                                                                                                                    | Date of Birth (MM/DD/YYYY): / /                                                             |
| Address:  Your Maunesha Bancshares mail will be sent here and can only be changed by written request. mail may be returned.                                                                                                                                                                                                                                                                                                          | Remember to also update your address with the US Postal Service or your Maunesha Bancshares |
| Home Phone: Work Phone:                                                                                                                                                                                                                                                                                                                                                                                                              | Cell Phone:                                                                                 |
| Email Address:                                                                                                                                                                                                                                                                                                                                                                                                                       |                                                                                             |
| Direct Deposit  Account Information: ☐ New Set-Up ☐ Update Instructions                                                                                                                                                                                                                                                                                                                                                              | Cancel Direct Deposit Effective date for cancellation:                                      |
| New Set-Op Dopare instructions                                                                                                                                                                                                                                                                                                                                                                                                       | *Cancellation requesst will be processed within 11 days of receiving this form.             |
| Name(s) on Bank Account:                                                                                                                                                                                                                                                                                                                                                                                                             |                                                                                             |
| Bank Name:                                                                                                                                                                                                                                                                                                                                                                                                                           | Bank Phone:                                                                                 |
| City:                                                                                                                                                                                                                                                                                                                                                                                                                                | State: Zip Code:                                                                            |
| Account Type: Checking Savings                                                                                                                                                                                                                                                                                                                                                                                                       |                                                                                             |
| Bank Routing Number:  *Must be 9 digits                                                                                                                                                                                                                                                                                                                                                                                              |                                                                                             |
| *Must be 9 digits  Account Number:                                                                                                                                                                                                                                                                                                                                                                                                   |                                                                                             |
|                                                                                                                                                                                                                                                                                                                                                                                                                                      |                                                                                             |
| By signing below, I certify that I am an account owner and authorize Maunesha Bancshares to credit my bank account as indicated on this form. If needed, I also authorize corrections for any errors. This authority remains until Maunesha Bancshares receives my written termination notice. Failure to update my direct deposit information with Maunesha Bancshares may result in the cancellation of my direct deposit service. |                                                                                             |
| Signature:                                                                                                                                                                                                                                                                                                                                                                                                                           | Date:                                                                                       |
|                                                                                                                                                                                                                                                                                                                                                                                                                                      |                                                                                             |